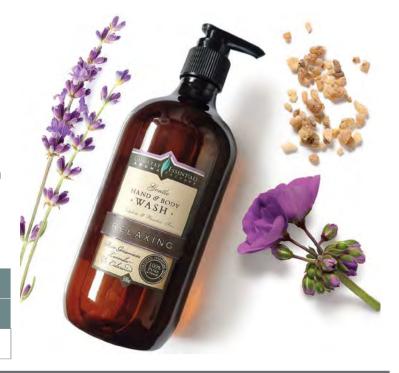

# GENTLE HAND & BODY WASH

Gumleaf Essentials Hand & Body Wash uses the finest botanical ingredients to create a mild lathering wash, leaving your skin feeling cleansed and soft.

Scented with only essential oils that have been stringently tested and certified as 100% pure & natural.

Free from sulphates and parabens.

Use as a hand wash in the bathroom or kitchen, or as a body wash in the shower.

| 6105 | HAPPINESS<br>HAND & BODY WASH  |
|------|--------------------------------|
| 6100 | INDULGENCE<br>HAND & BODY WASH |
| 6101 | RELAXING<br>HAND & BODY WASH   |

size: 500mL

paraben free

RRP: \$21.95