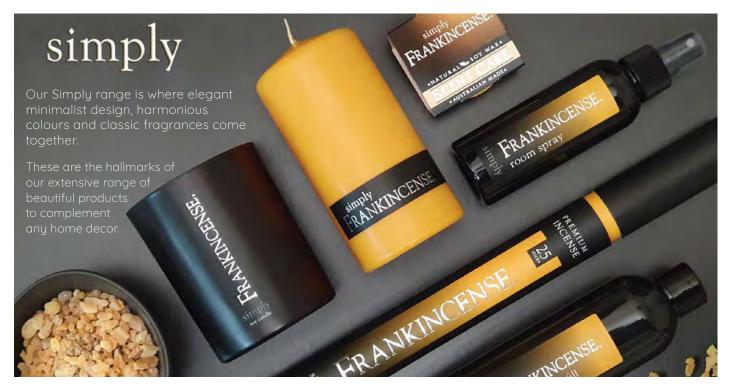

### **SIMPLY**

# **PILLAR CANDLE**

Simply Pillar Candles are designed with home decorating in mind. Available in 12 timeless fragrances and colours to complement any interior design.

These pillar candles each have a burn time of 60 hours and use only cosmetic grade fragrance and lead-free cotton wicks.

| 1354 | FRANKINCENSE PILLAR |
|------|---------------------|
| 1356 | LAVENDER PILLAR     |
| 1365 | LEMONGRASS PILLAR   |
| 1355 | LOTUS PILLAR        |
| 1367 | MIDNIGHT PILLAR NEW |
| 1357 | MUSK PILLAR         |
| 1358 | PATCHOULI PILLAR    |
| 1366 | PEAR PILLAR         |
| 1360 | ROSE PILLAR         |
| 1361 | SANDALWOOD PILLAR   |
| 1362 | SEABREEZE PILLAR    |
| 1363 | VANILLA PILLAR      |
|      |                     |

size: 65mm x 130mm

burns for: up to 60 hr

RRP: **\$15.95** 