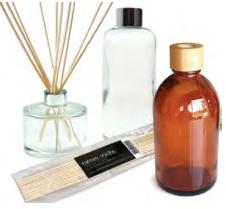

# REED DIFFUSER REFILL

Simply Reed Diffuser Refills are made with the finest quality fragrances and are an effective way to passively scent your home or workplace.

These reed diffuser refills are longlasting with each bottle containing enough fragrance to last 3-4 months.

Available in 12 classic and contemporary scents.

Now supplied in Australian made bottles produced from 100% recycled plastic.

| size: 200mL | lasts for:<br>3 - 4 months |
|-------------|----------------------------|
|-------------|----------------------------|

RRP: \$19.95

| 3472 | FRANKINCENSE REFILL |
|------|---------------------|
| 3476 | LAVENDER REFILL     |
| 3477 | LEMONGRASS REFILL   |
| 3473 | LOTUS REFILL NEW    |
| 3474 | MIDNIGHT REFILL NEW |
| 3478 | MUSK REFILL         |
| 3479 | PATCHOULI REFILL    |
| 3480 | PEAR REFILL         |
| 3481 | ROSE REFILL         |
| 3482 | SANDALWOOD REFILL   |
| 3483 | SEABREEZE REFILL    |
| 3484 | VANILLA REFILL      |

|      |                               | RRP    |
|------|-------------------------------|--------|
| 3719 | RATTAN STICKS<br>(10 pcs/bag) | \$3.50 |
| 3720 | TALL CLEAR BOTTLE<br>- 200ml  | \$6.50 |
| 3718 | SHORT CLEAR BOTTLE<br>- 200ml | \$7.95 |
| 3721 | AMBER GLASS BOTTLE            | \$9.95 |