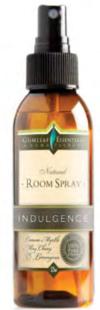

### NATURAL **ROOM SPRAY**

Gumleaf Essentials Natural Room Sprays are a refreshing range of long-lasting aromas. Create a special atmosphere in your home and give an instant burst of aromatherapy to enhance your workplace.

Made from entirely natural ingredients & scented with only essential oils that have been stringently tested and certified as 100% pure & natural.

Providing around 800 sprays per bottle.

Now supplied in Australian made bottles produced from 100% recycled plastic.

| 3223 | HAPPINESS ROOM SPRAY             |
|------|----------------------------------|
| 3221 | INDULGENCE ROOM SPRAY            |
| 3219 | RELAXING ROOM SPRAY              |
| 3222 | SOOTHING ROOM SPRAY              |
| 3226 | SLEEP SOUNDLY ROOM & LINEN SPRAY |
| 3225 | TRANQUILITY ROOM SPRAY           |

size: 125mL

RRP: \$13.95