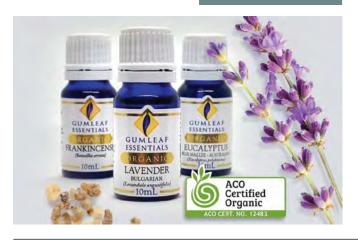

# CERTIFIED ORGANIC ESSENTIAL OILS

Gumleaf Essentials Organic oils are 100% pure, natural and are sourced from Certified Organic farmers from across the world. These essential oils are grown and processed without the use of synthetic pesticides, herbicides or GMOs.

Choose from 12 ACO certified organic essential oils. Ideal for use in aromatherapy, ultrasonic oil diffusers, oil burners, bath or blended for massage. Supplied in no-mess 10ml dripper bottles with tamper evident seals. All bottles are batch coded.