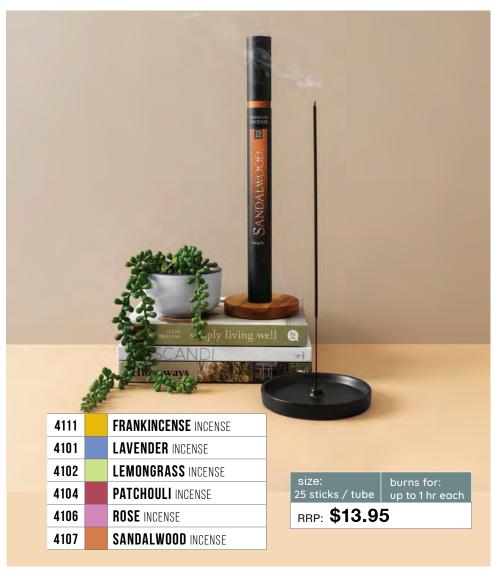

# **INCENSE**

Simply Premium Incense is made from only the highest quality ingredients and is available in 6 classic and contemporary fragrances.

Each sleek black tube contains 25 incense sticks. These sticks are made with a natural wood powder and bamboo core, with each stick providing a one-hour burn time.

Also available in 500 sticks bulk (see page 26-27).