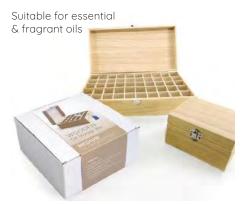

# ESSENTIAL OIL BOX SET COLLECTIONS

Choose from a selection of boxed sets containing our most popular essential oils.

These kits contain specifically chosen oils to assist in a range of aromatherapy applications whilst offering great value.

Ideal to start your essential oil collection or perfect to use as a gift.

Presented in a quality varnished wooden storage box with 12 compartments and includes colour coded lid stickers for easy identification.