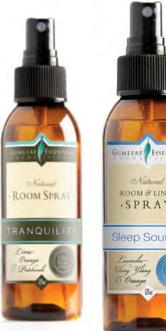

### NATURAL **ROOM SPRAY**

Gumleaf Essentials Natural Room Sprays are a refreshing range of long-lasting aromas. Create a special atmosphere in your home and give an instant burst of aromatherapy to enhance your workplace.

Made from entirely natural ingredients & scented with only essential oils that have been stringently tested and certified as 100% pure & natural.

Providing around 800 sprays per bottle.

Now supplied in Australian made bottles produced from 100% recycled plastic.

| 3223 | HAPPINESS ROOM SPRAY             |
|------|----------------------------------|
| 3221 | INDULGENCE ROOM SPRAY            |
| 3219 | RELAXING ROOM SPRAY              |
| 3222 | SOOTHING ROOM SPRAY              |
| 3226 | SLEEP SOUNDLY ROOM & LINEN SPRAY |
| 3225 | TRANQUILITY ROOM SPRAY           |

size: 125mL

RRP: \$13.95