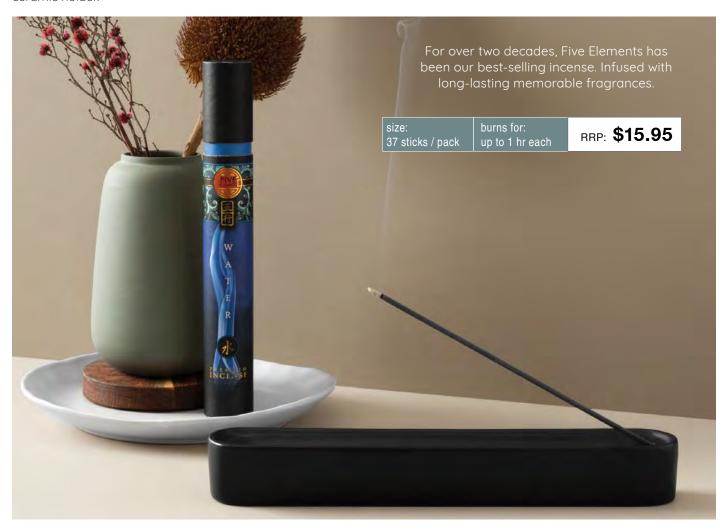

### FIVE ELEMENTS

# PREMIUM INCENSE

Since ancient times, the Chinese recognised that life is composed of five essential elements:

### Fire, Earth, Metal, Wood and Water.

These elements interact to influence all things in the world, bringing movement, balance and prosperity.

Today, this philosophy has been combined with the practice of fragrance infusion, bringing harmony into your life.

Each exquisitely packaged tube contains 37 one-hour burning incense sticks and a ceramic holder.

| 4300 | EARTH INCENSE |
|------|---------------|
| 4301 | FIRE INCENSE  |
| 4302 | METAL INCENSE |
| 4303 | WATER INCENSE |
| 4304 | WOOD INCENSE  |