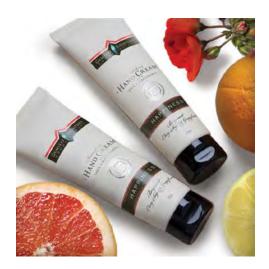

# NOURISHING HAND CREAM

Gumleaf Essentials Nourishing Hand Cream is made from the finest botanical ingredients, combining mild shea butter with hydrating oils of macadamia and meadowfoam seed.

Revitalise and soften your hands, whilst leaving no greasy residue.

Scented with only 100% pure & natural essential oils, these convenient hand creams allow you to take our most popular aromatherapy blends with you wherever you are.

| 6303 | HAPPINESS HAND CREAM  |
|------|-----------------------|
| 6300 | INDULGENCE HAND CREAM |
| 6301 | RELAXING HAND CREAM   |

size: 75mL

RRP: \$14.95