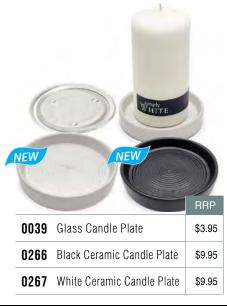

|                            | RRP    |
|--------------------------------|----------------------------|--------|
| 3719                           | Rattan sticks (10 pcs/bag) | \$3.50 |
| 3720 Tall Clear bottle - 200ml |                            | \$6.50 |
| 3718                           | Short Clear bottle- 200ml  | \$7.95 |
| 3721                           | Amber Glass bottle - 250ml | \$9.95 |

# WOODEN STORAGE BOXES



|      |                                      | RRP     |
|------|--------------------------------------|---------|
| 0213 | Wooden Storage box SMALL (holds 12)  | \$29.95 |
| 0214 | Wooden Storage box MEDIUM (holds 25) | \$39.95 |
| 0215 | Wooden Storage box LARGE (holds 50)  | \$59.95 |

### **INCENSE HOLDERS**



### **CANDLE PLATES**



# ULTRASONIC OIL DIFFUSERS



# EDUCATIONAL AROMATHERAPY BOOKS



|      |                                                   | RRP     |
|------|---------------------------------------------------|---------|
| 0047 | THE FRAGRANT PHARMACY - Valerie Ann Worwood       | \$29.95 |
| 0049 | ESSENTIAL OILS (hardcover) - Neal's Yard Remedies | \$42.95 |

# BOTTLE PACKAGING RRP 9ml Blue Glass Roller Bottle \$2.95

|      |                                             | _      |
|------|---------------------------------------------|--------|
|      |                                             | RRP    |
| 7829 | 9ml Blue Glass Roller Bottle<br>+ White Cap | \$2.95 |
| 7828 | 10ml Amber Glass Bottle<br>+ Black Cap      | \$1.50 |
| 7827 | 100ml Amber Glass Bottle<br>+ Black Cap     | \$2.50 |
| 7