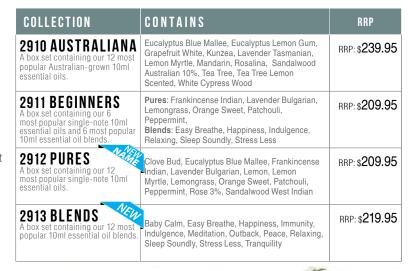

# ESSENTIAL OIL BOX SET COLLECTIONS

Choose from a selection of boxed sets containing our most popular essential oils.

These kits contain specifically chosen oils to assist in a range of aromatherapy applications whilst offering great value.

Ideal to start your essential oil collection or perfect to use as a gift.

Presented in a quality varnished wooden storage box with 12 compartments and includes colour coded lid stickers for easy identification.