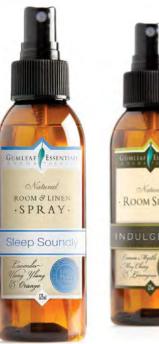

### NATURAL **ROOM SPRAY**

Gumleaf Essentials Natural Room Sprays are a refreshing range of long-lasting aromas. Create a special atmosphere in your home and give an instant burst of aromatherapy to enhance your workplace.

Made from entirely natural ingredients & scented with only essential oils that have been stringently tested and certified as 100% pure & natural.

Providing around 800 sprays per bottle.

Now supplied in Australian made bottles produced from 100% recycled plastic.

| 3223 | HAPPINESS ROOM SPRAY             |
|------|----------------------------------|
| 3221 | INDULGENCE ROOM SPRAY            |
| 3219 | RELAXING ROOM SPRAY              |
| 3222 | SOOTHING ROOM SPRAY              |
| 3226 | SLEEP SOUNDLY ROOM & LINEN SPRAY |
| 3225 | TRANQUILITY ROOM SPRAY           |

size: 125mL

RRP: \$13.95