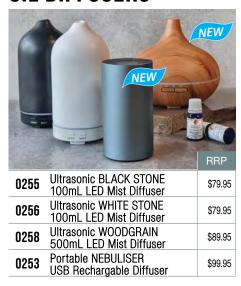

### 24 ACCESSORIES

Stylish and contemporary products to complement and accessorise many of the Buckley & Phillips ranges.

tea lights & tea-light oil burners, diffuser bottles & reeds, storage boxes, candle & incense holders, ultrasonic diffusers, empty bottles, and more.