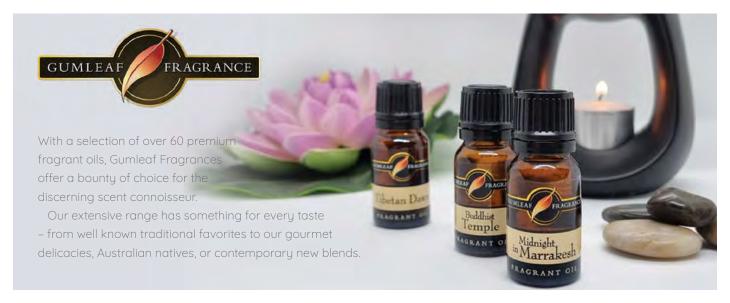

### **GUMLEAF FRAGRANCE**

# FRAGRANT OILS

size: 10mL

RRP: **\$7.95** 

Ideal for use in: oil burners and vaporisers, ultrasonic diffusers, crafts, candles and soap making.

Available in no-mess 10ml dripper bottles with tamper evident seals.