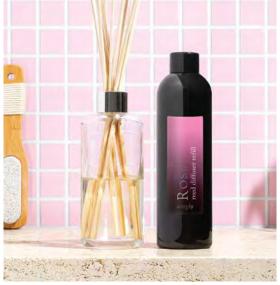

# REED DIFFUSER REFILL

Simply Reed Diffuser Refills are made with the finest quality fragrances and are an effective way to passively scent your home or workplace.

These reed diffuser refills are longlasting with each bottle containing enough fragrance to last 3-4 months.

Available in 12 classic and contemporary scents.

Now supplied in Australian made bottles produced from 100% recycled plastic.

| size: 200mL | lasts for:<br>3 - 4 months |
|-------------|----------------------------|
|-------------|----------------------------|

RRP: \$19.95

| 3472 | FRANKINCENSE REFILL |
|------|---------------------|
| 3476 | LAVENDER REFILL     |
| 3477 | LEMONGRASS REFILL   |
| 3473 | LOTUS REFILL NEW    |
| 3474 | MIDNIGHT REFILL NEW |
| 3478 | MUSK REFILL         |
| 3479 | PATCHOULI REFILL    |
| 3480 | PEAR REFILL         |
| 3481 | ROSE REFILL         |
| 3482 | SANDALWOOD REFILL   |
| 3483 | SEABREEZE REFILL    |
| 3484 | VANILLA REFILL      |