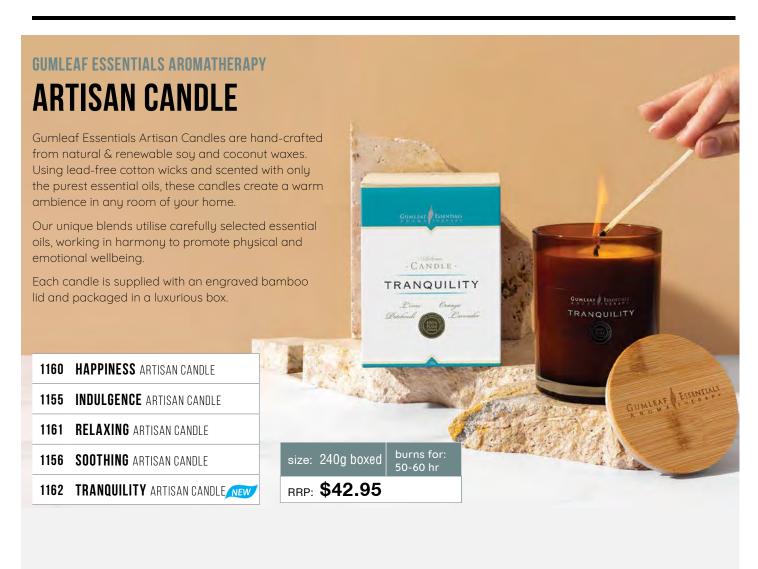

#### 10-13 GUMLEAF ESSENTIALS AROMATHERAPY

Five unique blends for the home and body formulated for a memorable aromatherapy experience.

hand creams, hand & body lotions, hand & body washes, room sprays, massage oils, carrier oils, bath soak, artisan candles.