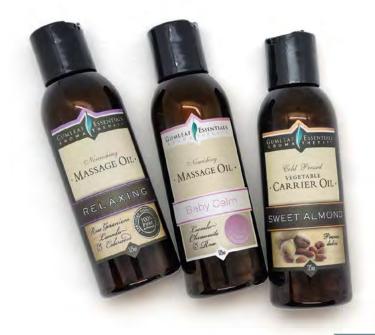

# **MASSAGE OIL 8 CARRIER OIL**

Gumleaf Essentials Nourishing Massage Oils are made from a blend of apricot, macadamia, sweet almond, avocado & jojoba oils. These carrier oils are rich in vitamin A, C and E with excellent massage properties.

Available in 6 massage oil blends scented with only essential oils that have been stringently tested and certified as 100% pure & natural.

Sweet Almond, Jojoba and Fractionated Coconut carrier oils are also available. These can be used as base oils for a variety of applications.

Now supplied in Australian made bottles produced from 100% recycled plastic.

Also available in 500ml, 1kg & 5kg bulk volumes (see page 26-27).

|      |                                  | RRP     |  |
|------|----------------------------------|---------|--|
| 8011 | FRACTIONATED COCONUT CARRIER OIL | \$18.95 |  |
| 8008 | JOJOBA CARRIER OIL               | \$26.95 |  |
| 8010 | SWEET ALMOND CARRIER OIL         | \$15.95 |  |

|      |                             | RRP     |
|------|-----------------------------|---------|
| 8016 | BABY CALM MASSAGE OIL NEW   | \$18.95 |
| 8014 | HAPPINESS MASSAGE OIL       | \$18.95 |
| 8012 | INDULGENCE MASSAGE OIL      | \$18.95 |
| 8004 | RELAXING MASSAGE OIL        | \$18.95 |
| 8013 | SOOTHING MASSAGE OIL        | \$18.95 |
| 8015 | TRANQUILITY MASSAGE OIL NEW | \$18.95 |

size: 125mL

RRP: \$18.95