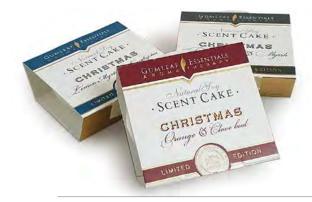

### **CHRISTMAS SOY WAX SCENT CAKES**

Gumleaf Essentials Christmas Scent Cakes will infuse your space with concentrated festive essential oils as they melt. These scent cakes can be conveniently used in a tea light oil burner or wax warmer with no need to add water.

Each scent cake is made from renewable soy wax and will last for up to 20 hours.

| size: 30g ea          | lasts for: up to 20 hrs    |
|-----------------------|----------------------------|
| RRP: <b>\$5.50</b> ea | retail up-sell: 3 for \$15 |

2497SGL FRANKINCENSE & MYRRH SCENT CAKE

2498SGL LEMON MYRTLE & EUCALYPTUS SCENT CAKE

2499SGL ORANGE & CLOVE BUD SCENT CAKE

Since the 1970's, Gumleaf Essentials has been carefully hand crafting a range of beautiful natural products scented only with essential oils.