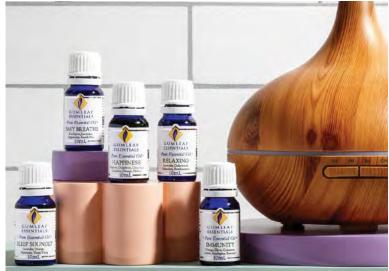

# NOURISHING HAND CREAM

Gumleaf Essentials Nourishing Hand Cream is made from the finest botanical ingredients, combining mild shea butter with hydrating oils of macadamia and meadowfoam seed.

Revitalise and soften your hands, whilst leaving no greasy residue.

Scented with only 100% pure & natural essential oils, these convenient hand creams allow you to take our most popular aromatherapy blends with you wherever you are.

| 6303 | HAPPINESS HAND CREAM  |
|------|-----------------------|
| 6300 | INDULGENCE HAND CREAM |
| 6301 | RELAXING HAND CREAM   |

# MOISTURISING HAND & BODY LOTION

Gumleaf Essentials Hand & Body Lotion is a luxuriously smooth moisturiser made with the finest botanical ingredients.

These non-greasy lotions are blended with macadamia oil, shea butter & olive oil.

Scented with only essential oils that have been stringently tested and certified as 100% pure & natural.

6005 HAPPINESS

HAND & BODY LOTION

6000 INDULGENCE

HAND & BODY LOTION

6001 RELAXING

HAND & BODY LOTION

# GENTLE HAND & BODY WASH

Gumleaf Essentials Hand & Body Wash uses the finest botanical ingredients to create a mild lathering wash, leaving your skin feeling cleansed and soft.

Scented with only essential oils that have been stringently tested and certified as 100% pure & natural.

Free from sulphates and parabens.

Use as a hand wash in the bathroom or kitchen, or as a body wash in the shower.

| 6105 | HAPPINESS<br>HAND & BODY WASH  |
|------|--------------------------------|
| 6100 | INDULGENCE<br>HAND & BODY WASH |
| 6101 | RELAXING<br>HAND & BODY WASH   |

### NATURAL **ROOM SPRAY**

Gumleaf Essentials Natural Room Sprays are a refreshing range of long-lasting aromas. Create a special atmosphere in your home and give an instant burst of aromatherapy to enhance your workplace.

Made from entirely natural ingredients & scented with only essential oils that have been stringently tested and certified as 100% pure & natural.

Providing around 800 sprays per bottle.

Now supplied in Australian made bottles produced from 100% recycled plastic.