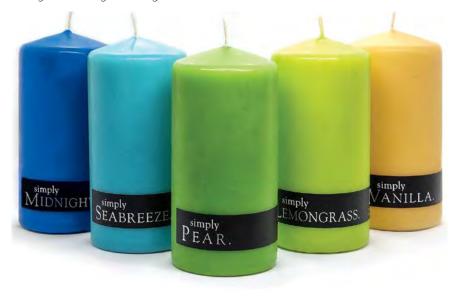

# **PILLAR CANDLE**

Simply Pillar Candles are designed with home decorating in mind. Available in 12 timeless fragrances and colours to complement any interior design.

These pillar candles each have a burn time of 60 hours and use only cosmetic grade fragrance and lead-free cotton wicks.

| 1354 | FRANKINCENSE PILLAR |
|------|---------------------|
| 1356 | LAVENDER PILLAR     |
| 1365 | LEMONGRASS PILLAR   |
| 1355 | LOTUS PILLAR        |
| 1367 | MIDNIGHT PILLAR NEW |
| 1357 | MUSK PILLAR         |
| 1358 | PATCHOULI PILLAR    |
| 1366 | PEAR PILLAR         |
| 1360 | ROSE PILLAR         |
| 1361 | SANDALWOOD PILLAR   |
| 1362 | SEABREEZE PILLAR    |
| 1363 | VANILLA PILLAR      |
|      |                     |

size: 65mm x 130mm

burns for: up to 60 hr

RRP: **\$15.95** 