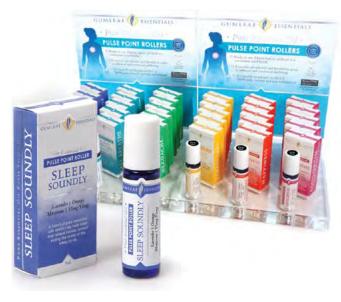

# ESSENTIAL OIL PULSE POINT ROLLERS

size: 9mL RRP: \$**19.95** 

Gumleaf Essentials Pulse Point Rollers are a ready-to-use topical oil blend in a convenient travel size. Enjoy our most popular aromatherapy essential oil blends wherever you are.

Using carefully selected pure essential oils to assist in physical and emotional wellbeing. These are the finest quality available and are stringently tested and certified as 100% pure, natural and true to botanical.

Beautifully boxed and supplied with a detailed information leaflet to help you get the greatest benefit from these topical blends.

|      | AROMATHERAPY BLENDS                                                                                                          | INGREDIENTS                                                               |
|------|------------------------------------------------------------------------------------------------------------------------------|---------------------------------------------------------------------------|
| 8100 | <b>EASY BREATHE</b> May help to clear the head and nose and lift the spirits.                                                | Eucalyptus, Lavender,<br>Peppermint, Pine                                 |
| 8101 | <b>EQUILIBRIUM</b> A balancing blend that may provide support for irritability, tension and lethargy during a woman's cycle. | Clary Sage, Lavender, Rose,<br>Jasmine, Fennel, Coriander,<br>Ylang Ylang |
| 8102 | HAPPINESS A radiant blend of oils which are uplifting, strengthening and euphoric. May help with despair and grief.          | Grapefruit, Bergamot,<br>Geranium, Clary Sage,<br>Melissa, Orange         |
| 8103 | HEADACHE A blend of oils which have traditionally been used to help relieve the symptoms of tension headaches.               | Lavender, Peppermint,<br>Marjoram, Melissa,<br>Chamomile Roman            |
| 8104 | SLEEP SOUNDLY May help relax and relieve mental tension aiding the onset of the sleep cycle.                                 | Orange, Lavender, Ylang<br>Ylang, Marjoram                                |
| 8105 | STRESS LESS May gently sedate and calm the mind, helping to promote a sense of comfort and harmony.                          | Lemon, Orange, Marjoram,<br>Ylang Ylang, Lavender,<br>Cedarwood           |