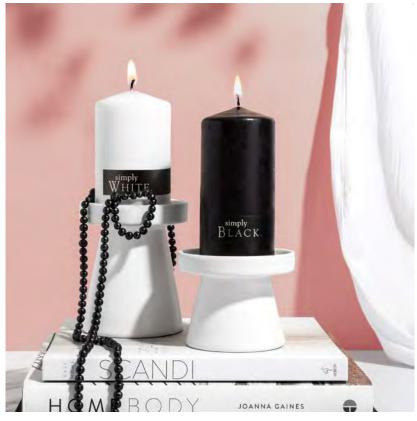

# BLACK & WHITE PILLAR CANDLES

Simply Black & White Pillar Candles offer simplistic elegance to complement any decor and are available in an extended range of sizes.

Simply black & white pillar candles are perfect for weddings or functions and are delicately scented.

These candles are long burning and use only lead-free cotton wicks.

|      |                         | RRP     |
|------|-------------------------|---------|
| 1342 | BLACK - MEDIUM PILLAR   | \$15.95 |
| 1343 | BLACK - STANDARD PILLAR | \$15.95 |
| 1344 | BLACK - LARGE PILLAR    | \$19.95 |
| 1370 | WHITE - MEDIUM PILLAR   | \$15.95 |
| 1350 | WHITE - STANDARD PILLAR | \$15.95 |
| 1380 | WHITE - LARGE PILLAR    | \$19.95 |

| SIZE     |              | BURN TIME   |
|----------|--------------|-------------|
| Medium   | 75mm x 100mm | up to 60 hr |
| Standard | 65mm x 130mm | up to 60 hr |
| Large    | 75mm x 150mm | up to 90 hr |