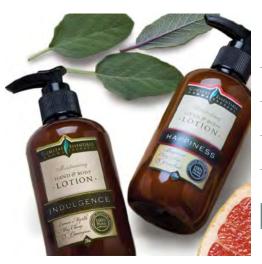

# MOISTURISING HAND & BODY LOTION

Gumleaf Essentials Hand & Body Lotion is a luxuriously smooth moisturiser made with the finest botanical ingredients.

These non-greasy lotions are blended with macadamia oil, shea butter & olive oil.

Scented with only essential oils that have been stringently tested and certified as 100% pure & natural.

6005 HAPPINESS

HAND & BODY LOTION

6000 INDULGENCE

HAND & BODY LOTION

6001 RELAXING

HAND & BODY LOTION

size: 250mL

RRP: \$19.95