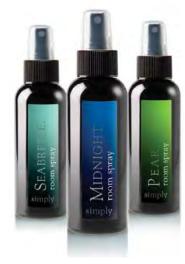

# **ROOM SPRAY**

Simply Room Sprays are a refreshing and long-lasting air freshener.

These room sprays are designed to create a special atmosphere in your home or give an instant burst of fragrance to your workplace. Ideal for use in the bathroom, car, bedroom and living spaces.

Available in twelve classic scents with approximately 800 sprays per bottle.

These air fresheners are made with a naturally derived base and scented with the finest quality fragrances.

| ri | DET |
|----|-----|
|    |     |

Now supplied in Australian made bottles produced from 100% recycled plastic.

| 3318 | FRANKINCENSE ROOM SPRAY |
|------|-------------------------|
| 3303 | LAVENDER ROOM SPRAY     |
| 3313 | LEMONGRASS ROOM SPRAY   |
| 3319 | LOTUS ROOM SPRAY        |
| 3316 | MIDNIGHT ROOM SPRAY NEW |
| 3304 | MUSK ROOM SPRAY         |
| 3305 | PATCHOULI ROOM SPRAY    |
| 3315 | PEAR ROOM SPRAY         |
| 3307 | ROSE ROOM SPRAY         |
| 3308 | SANDALWOOD ROOM SPRAY   |
| 3309 | SEABREEZE ROOM SPRAY    |
| 3310 | VANILLA ROOM SPRAY      |

size: 125mL RRP: **\$11.95** 