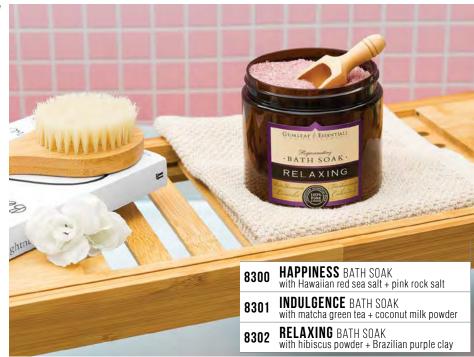

# REJUVENATING BATH SOAK

Gumleaf Essentials Rejuvenating Bath Soak uses the finest natural salts and botanical ingredients to create a unique aromatherapy bathing experience.

Scented with only essential oils that have been stringently tested and certified as 100% pure & natural.

Each 400g tub also comes with its own wooden scoop.

size: 400g NET

RRP: \$23.95