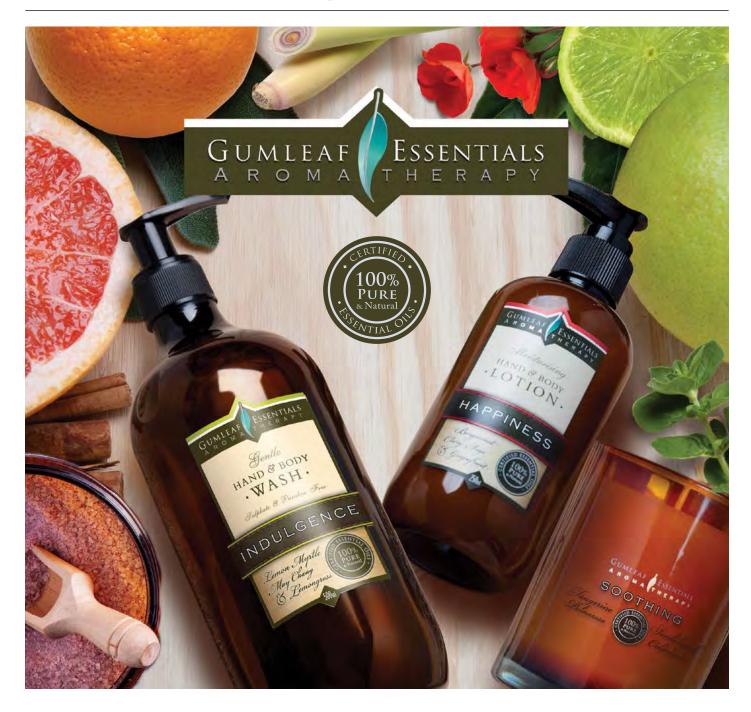

#### 10-13 GUMLEAF ESSENTIALS AROMATHERAPY

Five unique blends for the home and body formulated for a memorable aromatherapy experience.

hand creams, hand & body lotions, hand & body washes, room sprays, massage oils, carrier oils, bath soak, artisan candles.