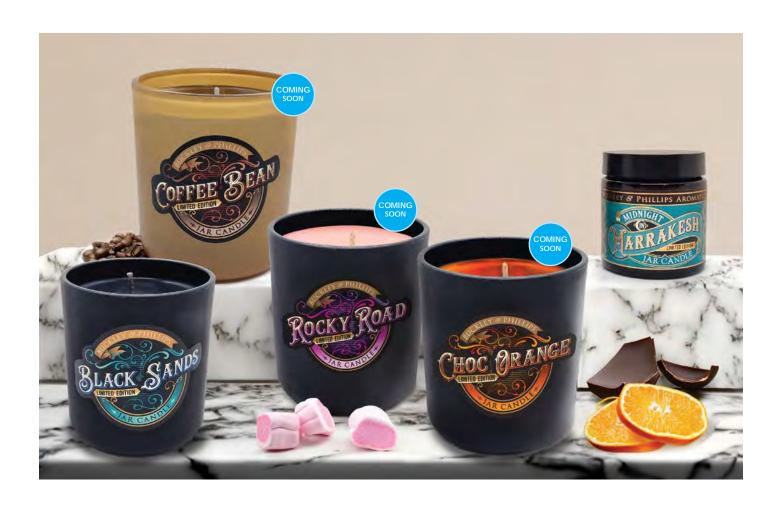

# SOY JAR CANDLES

These limited edition soy jar candles will be released seasonally.

**Midnight in Marrakesh** - A limited edition soy candle scented with our most popular fragrance. A Moorish delight of golden spun sugar, pomegranate, rosewater & amber with spicy frankincense.

**Black Sands** - A limited edition soy candle with black wax and a sophisticated scent. A smoky, resinous scent of burning driftwood and oud, a touch of sage and black pepper and a hint of subtle jasmine.

**Choc Orange** - A limited edition soy candle with orange wax and a sweet tangy fragrance. The perfect balance between rich, velvety chocolate and the refreshing brightness of zesty, citrusy orange.

**Coffee Bean** - A limited edition soy candle with dark wax and a sweet mocha fragrance. Dark roasted esspresso coffee beans sweetended with caramel and dusted with cocoa.

**Rocky Road** - A limited edition soy candle with pink wax and a decadent dessert fragrance. This fragrance combines a delightful blend of rich chocolate, toasted marshmallow, and sweet glacé cherry pieces

|      |                                                            | RRP     |
|------|------------------------------------------------------------|---------|
| 1291 | MIDNIGHT IN MARRAKESH LT. ED.<br>Candle Small (20 Hr Burn) | \$19.95 |
| 1293 | BLACK SANDS LT. ED. CANDLE<br>(200G - 50 HR BURN)          | \$34.95 |
| 1294 | CHOC ORANGE LT. ED. CANDLE<br>(270G - 60 HR BURN)          | \$39.95 |
| 1295 | COFFEE BEAN LT. ED. CANDLE<br>(270G - 60 HR BURN)          | \$39.95 |
| 1297 | ROCKY ROAD LT. ED. CANDLE<br>(270G - 60 HR BURN)           | \$39.95 |