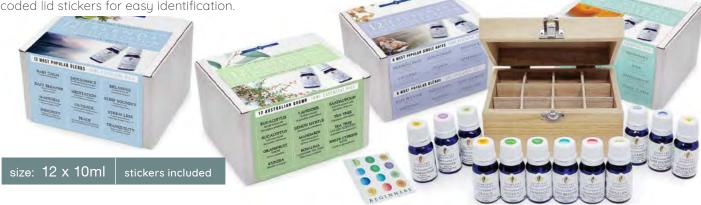

# ESSENTIAL OIL BOX SET COLLECTIONS

Choose from a selection of boxed sets containing our most popular essential oils.

These kits contain specifically chosen oils to assist in a range of aromatherapy applications whilst offering great value.

Ideal to start your essential oil collection or perfect to use as a gift.

Presented in a quality varnished wooden storage box with 12 compartments and includes colour coded lid stickers for easy identification.