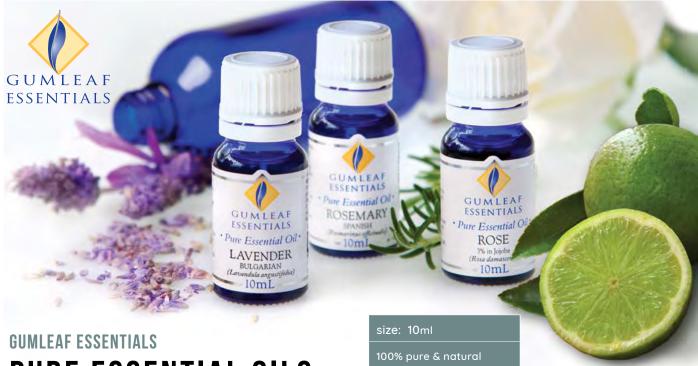

**PURE ESSENTIAL OILS** 

Gumleaf Essentials essential oils allow you to discover the benefits of using natural essences in the home and for the body.

Our essential oils have been stringently tested via gas chromatography, optical rotation, refractive index, specific gravity, colour & odour profile. Certified as true to botanical, pure and natural. Sourced from the finest harvests around the world.

Gumleaf Essentials Pure Essential Oils are consistently of the highest quality and are one of Australia's most reputable brands.

We offer over 70 single-note pure essential oils. All our essential oils are undiluted unless specified. Supplied in no-mess 10ml dripper bottles with tamper evident seals.