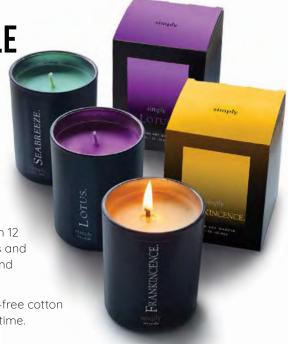

size: 120g burns for: 20-25 hr

SOY JAR CANDLE

Simply Soy Jar Candles are clean burning, long lasting and crafted to complement any decor.

These are poured in elegant matte black glass with silver interior, and presented in a minimalist black box.

These jar candles are available in 12 classic and contemporary scents and are made with sustainable soy and coconut wax.

Each candle is made with a lead-free cotton wick and has a 50-60 hour burn time.

| 1185 | FRANKINCENSE SOY CANDLE |
|------|-------------------------|
| 1164 | LAVENDER SOY CANDLE     |
| 1172 | LEMONGRASS SOY CANDLE   |
| 1186 | LOTUS SOY CANDLE NEW    |
| 1167 | MIDNIGHT SOY CANDLE NEW |
| 1165 | MUSK SOY CANDLE         |
| 1166 | PATCHOULI SOY CANDLE    |
| 1180 | PEAR SOY CANDLE         |
| 1171 | ROSE SOY CANDLE         |
| 1173 | SANDALWOOD SOY CANDLE   |
| 1168 | SEABREEZE SOY CANDLE    |
| 1169 | VANILLA SOY CANDLE      |

size: 240g

burns for: 50-60 hr

RRP: **\$34.95** 