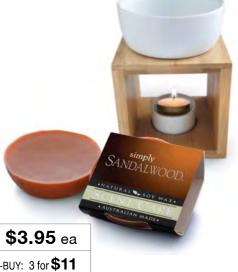

### **NATURAL SOY WAX SCENT CAKES**

Simply Soy Scent Cakes are available in a selection of classic and contemporary fragrances.

These scent cakes can be conveniently used in an oil burner or wax warmer with no need to add water.

Each scent cake is made from renewable soy wax and will last for up

to 15 hours. size: 30g ea

RRP: \$3.95 ea MULTI-BUY: 3 for \$11

| 2675SGL | FRANKINCENSE (12/TRAY) |
|---------|------------------------|
| 2698SGL | LAVENDER (12/TRAY)     |
| 2694SGL | LEMONGRASS (12/TRAY)   |
| 2676SGL | LOTUS (12/TRAY)        |
| 2677SGL | MIDNIGHT (12/TRAY)     |
| 2695SGL | MUSK (12/TRAY)         |
| 2692SGL | PATCHOULI (12/TRAY)    |
| 2678SGL | PEAR (12/TRAY)         |
| 2697SGL | ROSE (12/TRAY)         |
| 2693SGL | SANDALWOOD (12/TRAY)   |
| 2691SGL | SEABREEZE (12/TRAY)    |
| 2696SGL | VANILLA (12/TRAY)      |